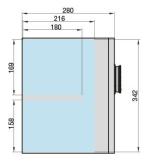

## mySafe Premium 350 - Green-Grey

mySafe Premium 350 - Green-Grey electronic furniture safe with touch-display, lock with code function and biometric fingerprint, LED light, shelf, 4 mm wall thickness, alarm function and vibration sensor, 2 emergency keys, external power device, 4 AA batteries (not included), outer size H350 x W300 x D280 mm, inner size H250 x W235 x D215 mm