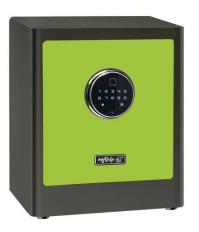

## mySafe Premium 350 - Green-Grey

mySafe Premium 350 - Green-Grey electronic furniture safe with touch-display, lock with code function and biometric fingerprint, LED light, shelf, 4 mm wall thickness, alarm function and vibration sensor, 2 emergency keys, external power device, 4 AA batteries (not included), outer size H350 x W300 x D280 mm, inner size H250 x W235 x D215 mm