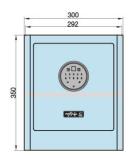

## mySafe Premium 350 - Green-Grey

mySafe Premium 350 - Green-Grey electronic furniture safe with touch-display, lock with code function and biometric fingerprint, LED light, shelf, 4 mm wall thickness, alarm function and vibration sensor, 2 emergency keys, external power device, 4 AA batteries (not included), outer size H350 x W300 x D280 mm, inner size H250 x W235 x D215 mm