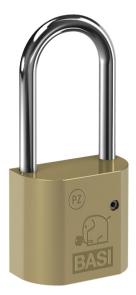

#### VHS PZ Padlock

VHS PZ Padlock padlock for replaceable profilehalf-cylinder (10/30 mm), brass body, hardened steel shackle, two-sided ball locking, A: 50 mm, B: 80 mm, C: 8 mm, \* suitable for DIN-half-cylinder (not included)