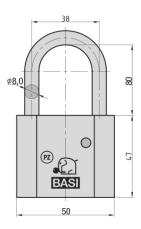

#### VHS PZ Padlock

VHS PZ Padlock padlock for replaceable profilehalf-cylinder (10/30 mm), brass body, hardened steel shackle, two-sided ball locking, A: 50 mm, B: 80 mm, C: 8 mm, \* suitable for DIN-half-cylinder (not included)