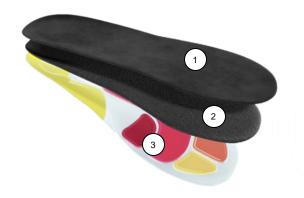

## **MATERIALS**

- 1. Soft microfibre with velour surface
- 2. Visco-elastic Memory-support-foam
- 3. Elastic Gel-layer (Shoeboy's gel technology) with additional ergonomically shaped gel zones